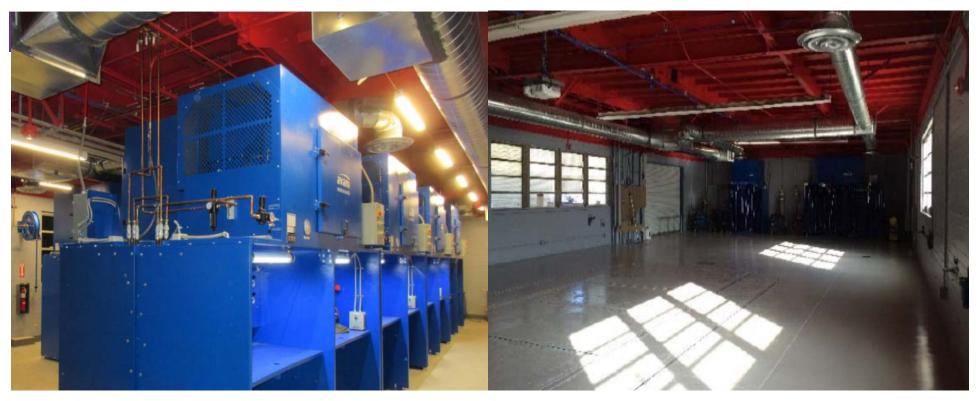

#### **Constructed Central Energy Facility**

- ✓ Opened in February 2014 (New)
- ✓ 738,000 gallon thermal energy storage tank to provide the campus with available chilled water in lieu of operating large chillers during peak utility periods
- ✓ Forecasted utility savings at \$240,000/year and provide long term energy savings to campus utility costs
- ✓ Engineer: P2S Engineering
- ✓ PM/CM: Kitchell/BRj
- ✓ Contractor: Plumbing, Piping & Construction, Inc.