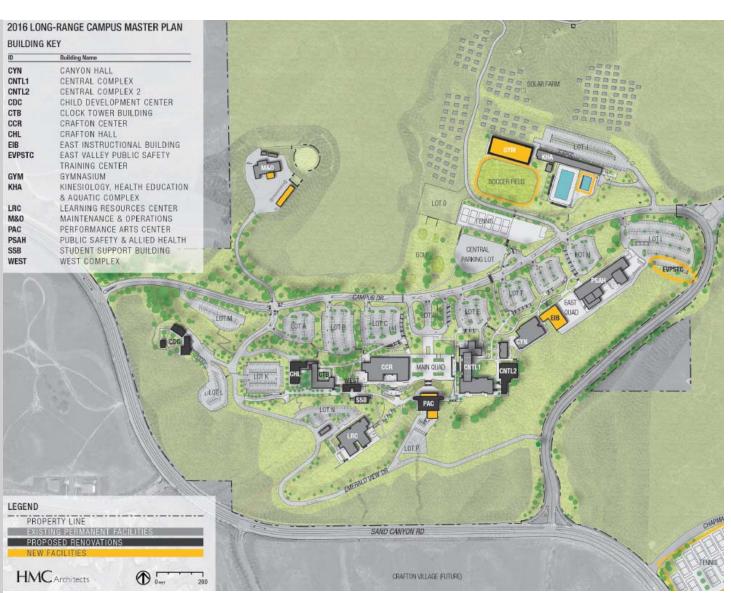

#### 2017 Master Planning

#### New Construction, Renovation, and Repurposing:

- 1. Performing Arts Center Renovation
- 2. Crafton Hall Renovation
- 3. East Valley Public Safety Training Center
- 4. West Complex Renovation
- 5. Student Support Building Renovation
- 6. Gymnasium Demolition
- 7. Joint-use Tennis Facilities (New Construction)
- 8. New Gymnasium (New Construction), including Soccer Field and Outdoor Kinesiology Laboratories
- 9. Maintenance and Operations Addition (New Construction)
- 10. East Instructional Building (New Construction)
- 11. Teaching Pool (New Construction)
- 12. Central Complex 2 Renovation
- 13. Child Development Center Renovation