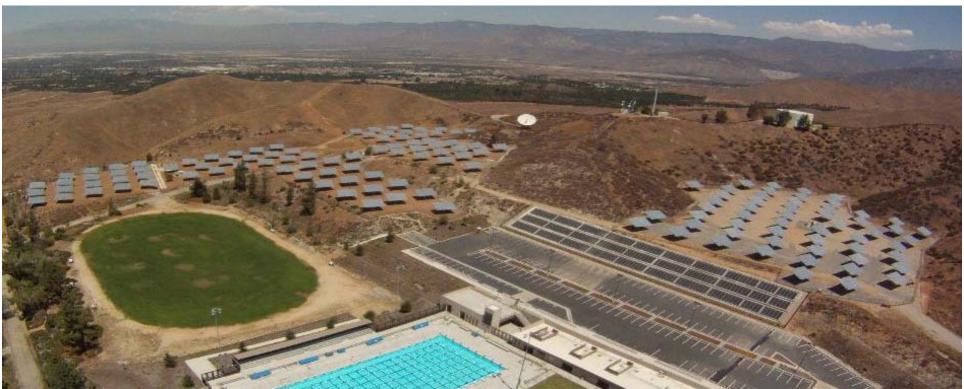

#### **Installed Solar Farm**

- ✓ Opened in May 2012
- ✓ 1.3 mW Concentrator Photovoltaic System
- ✓ Included installation of 140 concentrated photovoltaic arrays which will provide 85-95% of Crafton Hills College electricity needs
- ✓ 2013 CMAA So CA Project Achievement Award
- ✓ PM/CM: Kitchell/BRj/Seville
- ✓ Design-Build Team: Rosendin/Solfocus